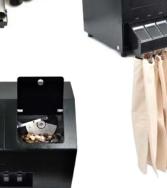

## Ultra Heavy-Duty Coin Counter and Sorter

- Coin counting made easy: Counts up to 600 coins per minute and sorts them automatically into a bin for each denomination.
- Multiple mode options: Count, Add or set custom Batch amounts.
- Easy-to-read LED display shows both the number of coins counted and the dollar amount for each denomination.
- Quieter counting: Coin bins include noise-reducing padding.

Display Type: LED

Weight: 34.0 lbs

Dimensions: 18.9" W x 11.0" D x 12.5" H

\*Coin bags and coin tubes sold separately.

4  $\bigcirc$ II