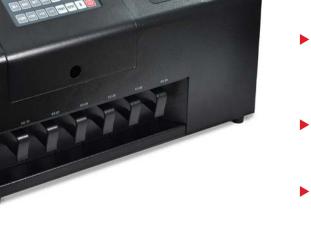

## Ultra Heavy-Duty Coin Counter and Sorter

- Coin counting made easy: Counts up to 600 coins per minute and sorts them automatically into a bin for each denomination.
- Multiple mode options: Count, Add or set custom Batch amounts.
- Easy-to-read LED display shows both the number of coins counted and the dollar amount for each denomination.
- Quieter counting: Coin bins include noise-reducing padding.

## Grade: Bank

Counting Speed: 600 Coins per Minute

Capacity: Hopper: 1,800 (Dimes) Coin Bins: 900 (Dimes)

Countable Coins: Pennies, Nickels, Dimes, Quarters, Dollars

**Operational Modes:** Count, Batch, Add, Reports